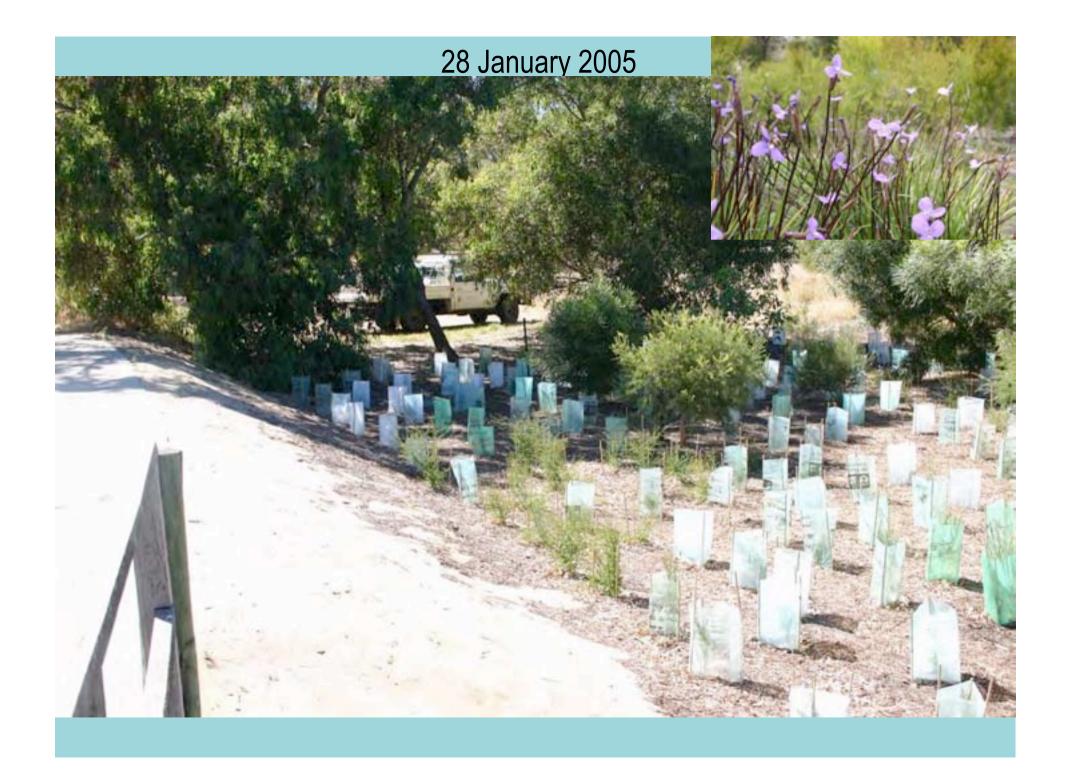

## 27 January 2005

## REVEGETATION

|             |                         |               | 14-15th contour<br>(587m2) |                  |              |                  | 15-16th contour<br>(793 m2) |  |
|-------------|-------------------------|---------------|----------------------------|------------------|--------------|------------------|-----------------------------|--|
| Life Form   | Scientific name         | Plants/<br>m2 | No of plants               | Total<br>Area m2 | No of plants | Total<br>Area m2 |                             |  |
| TALL SHRUB  | S (3-5 metres tall)     |               |                            |                  |              |                  |                             |  |
|             | Acacia pulchella        | 1             | 30                         | 30               |              | 0                |                             |  |
|             | Agonis linearifolia     | 1.5           | 100                        | 67               |              | 0                |                             |  |
|             |                         |               | 130                        | 97               | 0            | 0                |                             |  |
| PERENNIAL H | HERBS                   |               |                            |                  |              |                  |                             |  |
|             | Baumea juncea           | 8             | 550                        | 69               |              | 0                |                             |  |
|             | Patersonia occidentalis | 5             | 30                         | 6                |              | 0                |                             |  |
|             |                         | Subtotals     | 580                        | 268              | 0            | 0                |                             |  |
|             |                         | TOTALS        | 710                        | 365              | 0            | 0                |                             |  |