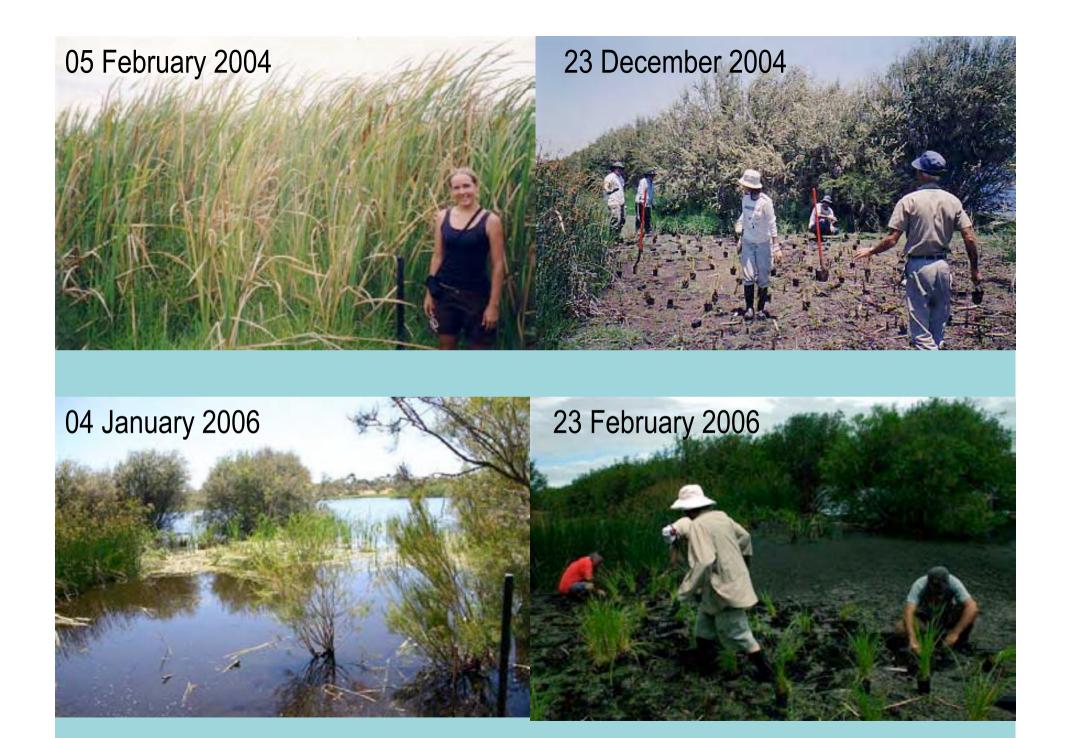

|                  |              |                  |                             |  |
|             | Baumea juncea           | 8             | 550                        | 69               |              | 0                |                             |  |
|             | Patersonia occidentalis | 5             | 30                         | 6                |              | 0                |                             |  |
|             |                         | Subtotals     | 580                        | 268              | 0            | 0                |                             |  |
|             |                         | TOTALS        | 710                        | 365              | 0            | 0                |                             |  |

















## MAINTENANCE



## Weeding



















## Watering