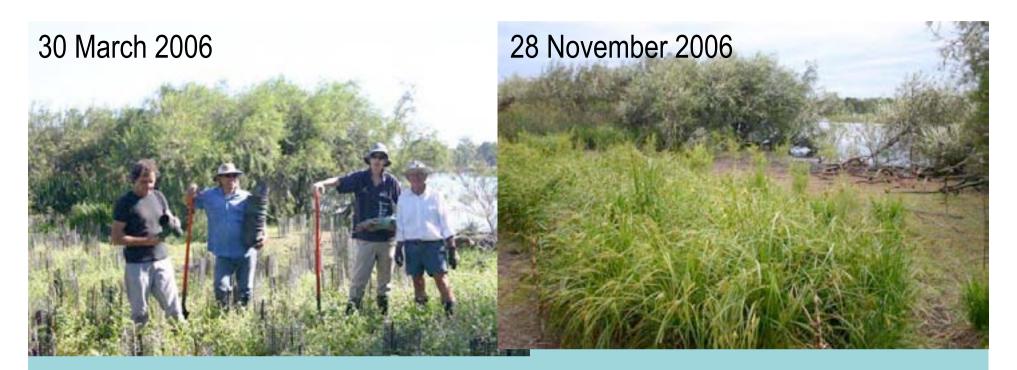

|                  |              |                  |                             |  |
|             | Baumea juncea           | 8             | 550                        | 69               |              | 0                |                             |  |
|             | Patersonia occidentalis | 5             | 30                         | 6                |              | 0                |                             |  |
|             |                         | Subtotals     | 580                        | 268              | 0            | 0                |                             |  |
|             |                         | TOTALS        | 710                        | 365              | 0            | 0                |                             |  |

















## MAINTENANCE



## Weeding



















## Watering