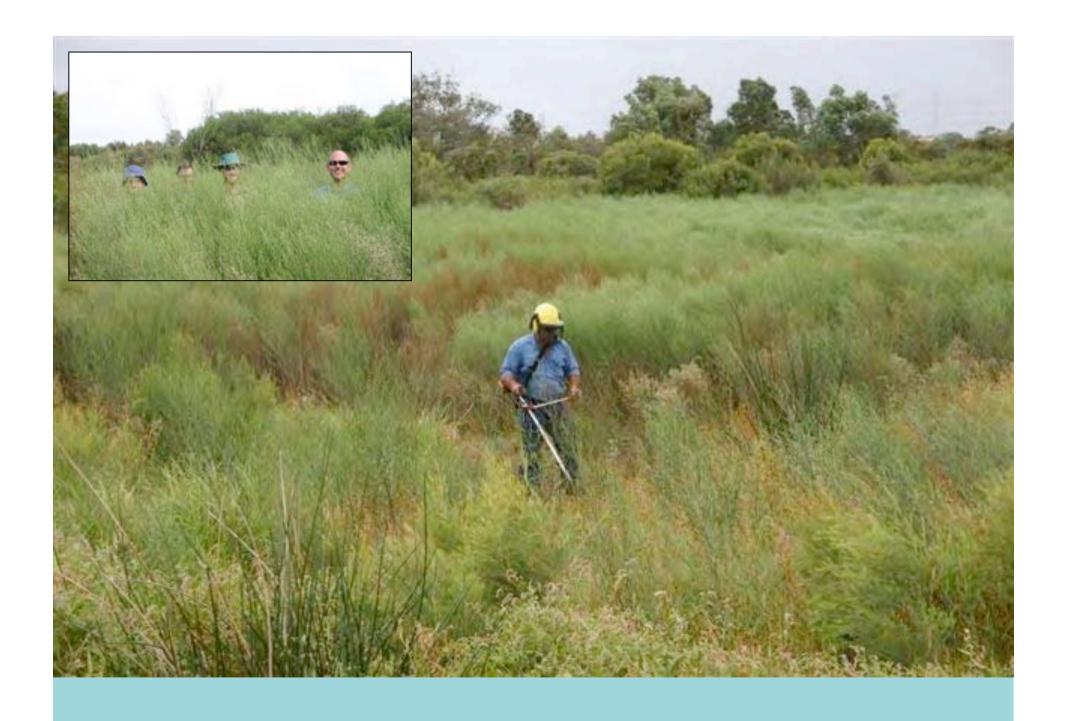

|                  |                             |  |
|             | Baumea juncea           | 8             | 550                        | 69               |              | 0                |                             |  |
|             | Patersonia occidentalis | 5             | 30                         | 6                |              | 0                |                             |  |
|             |                         | Subtotals     | 580                        | 268              | 0            | 0                |                             |  |
|             |                         | TOTALS        | 710                        | 365              | 0            | 0                |                             |  |

















## MAINTENANCE



## Weeding



















## Watering