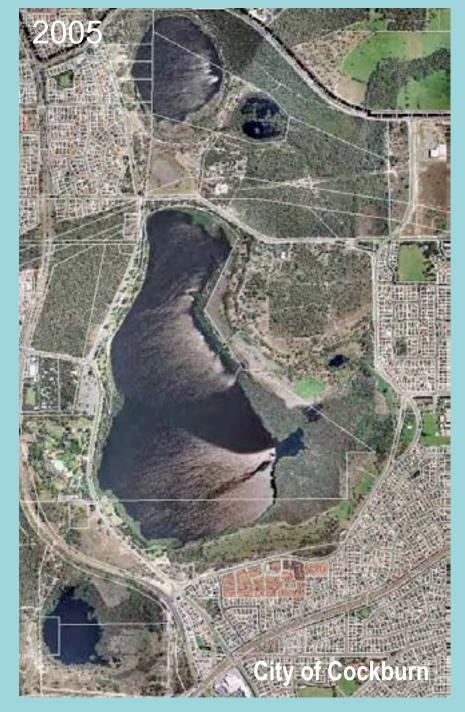

# **BASELINE STUDIES**

Tassle sedge (Carex fascicularis)

State of WA (Dept. of Environment)

#### Zonation

1995 2005