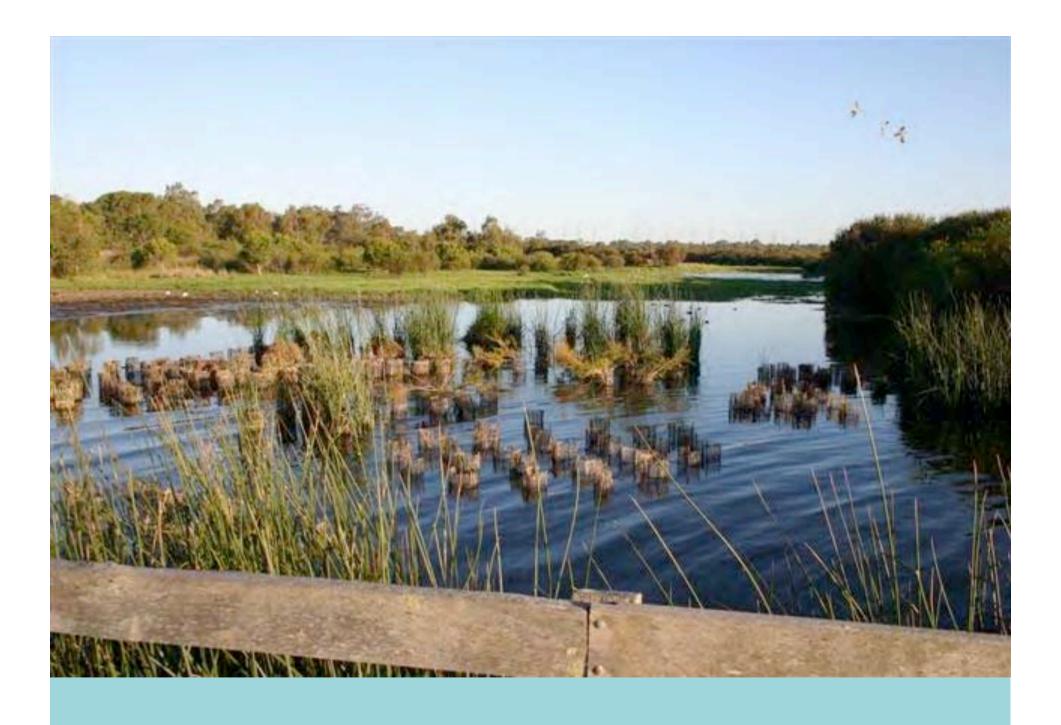

|                  |                             |  |
|             | Baumea juncea           | 8             | 550                        | 69               |              | 0                |                             |  |
|             | Patersonia occidentalis | 5             | 30                         | 6                |              | 0                |                             |  |
|             |                         | Subtotals     | 580                        | 268              | 0            | 0                |                             |  |
|             |                         | TOTALS        | 710                        | 365              | 0            | 0                |                             |  |

















## MAINTENANCE



## Weeding



















## Watering