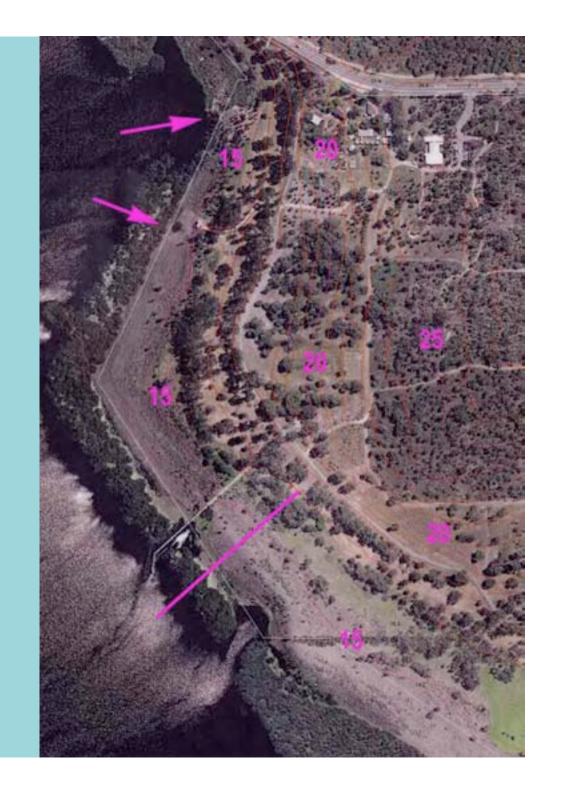

# Restoring vegetation in degraded wetlands

Denise Crosbie Cockburn Wetlands Education Centre

## **OUR ORGANISATION**











## **EARLY REVEGETATION EFFORTS**





| Total seedlings | = | 5,285 |
|-----------------|---|-------|
| Total species   | = | 11    |

| Life Form         | %  |
|-------------------|----|
| Trees/tall shrubs | 69 |
| Med/low shrubs    | 12 |
| Sedges            | 19 |

# Watering?





#### 23 November 2005



# **BASELINE STUDIES**







Tassle sedge (Carex fascicularis)





State of WA (Dept. of Environment)

#### Zonation

1995 2005























#### Wetland seed production area (Wet SPA)



Established August 2005

Photo taken yesterday

## SITE PREPARATION









## 27 January 2005





## Seed bank germination trials





## REVEGETATION







|             |                         |               | 14-15th contour<br>(587m2) |                  |              |                  | 15-16th contour<br>(793 m2) |  |
|-------------|-------------------------|---------------|----------------------------|------------------|--------------|------------------|-----------------------------|--|
| Life Form   | Scientific name         | Plants/<br>m2 | No of plants               | Total<br>Area m2 | No of plant