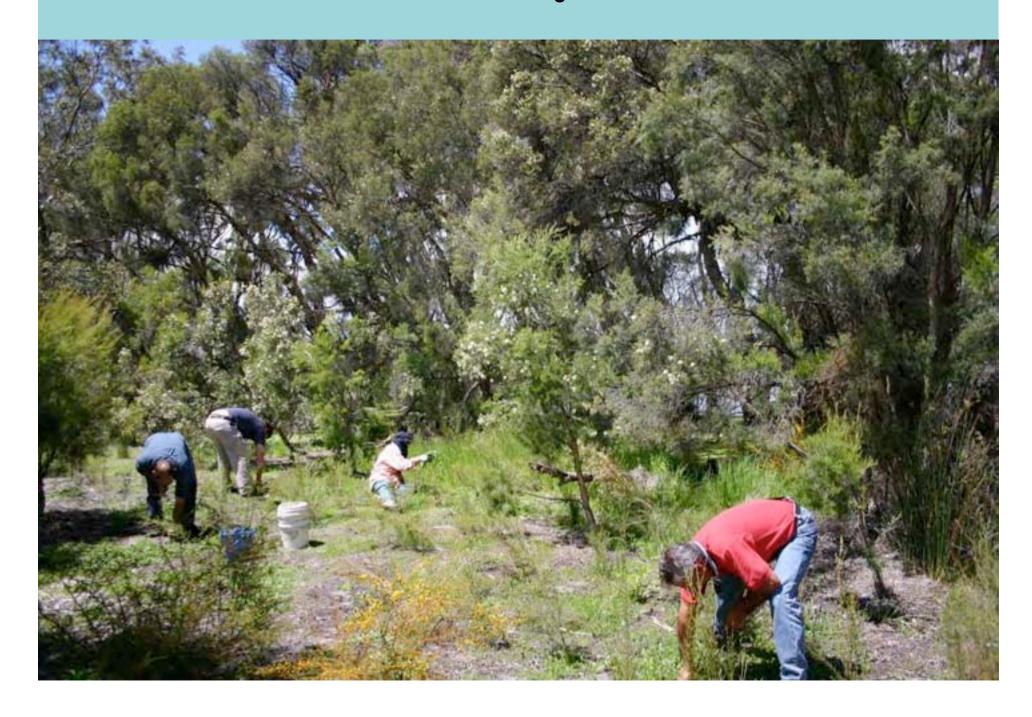

|                  |                             |  |
|             | Baumea juncea           | 8             | 550                        | 69               |              | 0                |                             |  |
|             | Patersonia occidentalis | 5             | 30                         | 6                |              | 0                |                             |  |
|             |                         | Subtotals     | 580                        | 268              | 0            | 0                |                             |  |
|             |                         | TOTALS        | 710                        | 365              | 0            | 0                |                             |  |

















## MAINTENANCE



## Weeding



















## Watering