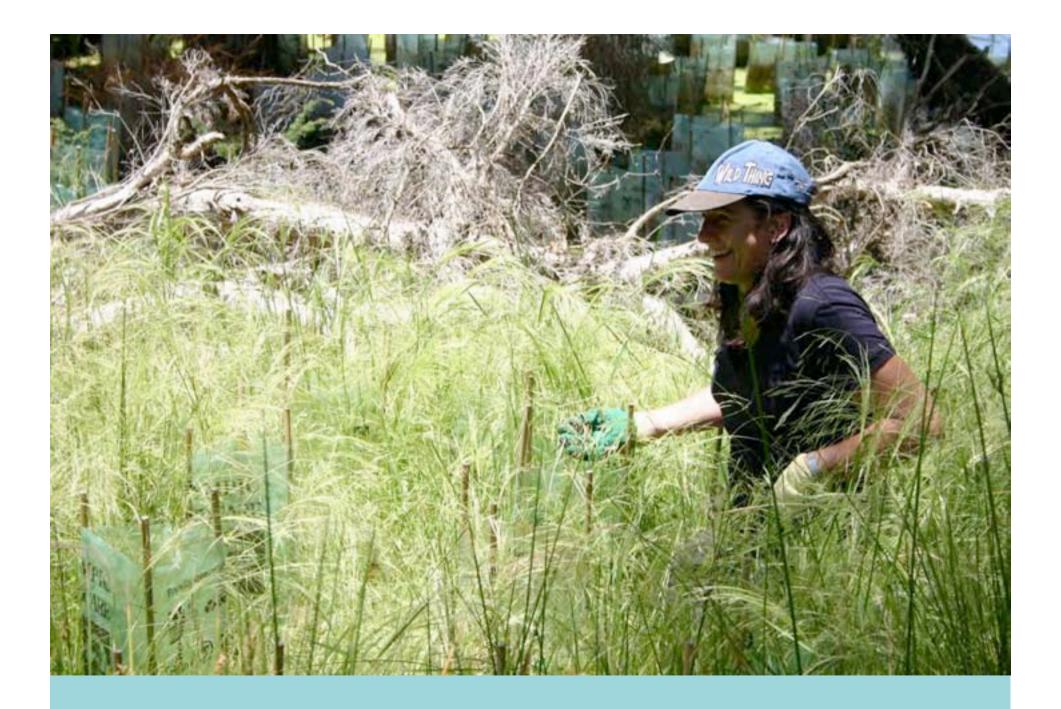

|                             |  |
|             | Baumea juncea           | 8             | 550                        | 69               |              | 0                |                             |  |
|             | Patersonia occidentalis | 5             | 30                         | 6                |              | 0                |                             |  |
|             |                         | Subtotals     | 580                        | 268              | 0            | 0                |                             |  |
|             |                         | TOTALS        | 710                        | 365              | 0            | 0                |                             |  |

















## MAINTENANCE



## Weeding



















## Watering