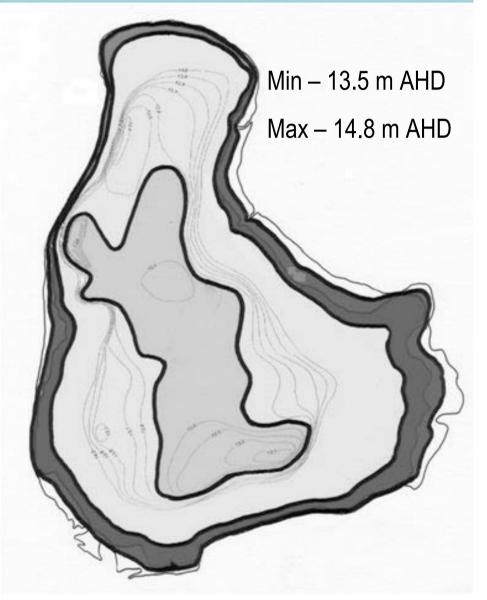

# **BASELINE STUDIES**

Tassle sedge (Carex fascicularis)

State of WA (Dept. of Environment)

#### Zonation

1995 2005