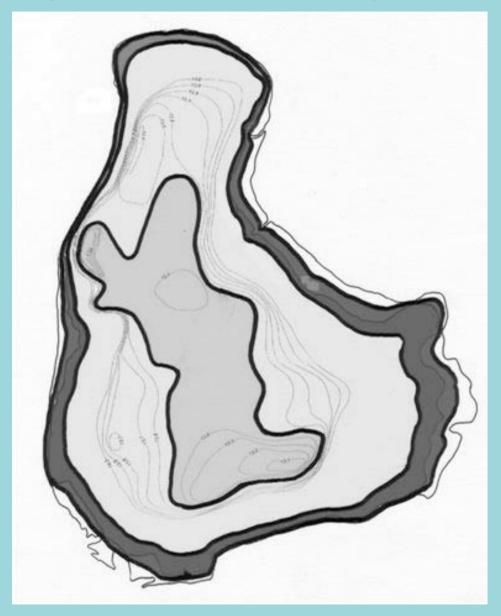

# Restoring vegetation in degraded wetlands

Denise Crosbie Cockburn Wetlands Education Centre

## **OUR ORGANISATION**











## **EARLY REVEGETATION EFFORTS**





| Total seedlings | = | 5,285 |
|-----------------|---|-------|
| Total species   | = | 11    |

| Life Form         | %  |
|-------------------|----|
| Trees/tall shrubs | 69 |
| Med/low shrubs    | 12 |
| Sedges            | 19 |

# Watering?





#### 23 November 2005



# **BASELINE STUDIES**







Tassle sedge (Carex fascicularis)





State of WA (Dept. of Environment)

#### Zonation

1995 2005























#### Wetland seed production area (Wet SPA)



Established August 2005

Photo taken yesterday

## SITE PREPARATION









## 27 January 2005





## Seed bank germination trials





## REVEGETATION







|             |                         |               | 14-15th contour<br>(587m2) |                  |              |                  | 15-16th contour<br>(793 m2) |  |
|-------------|-------------------------|---------------|----------------------------|------------------|--------------|------------------|-----------------------------|--|
| Life Form   | Scientific name         | Plants/<br>m2 | No of plants               | Total<br>Area m2 | No of plants | Total<br>Area m2 |                             |  |
| TALL SHRUB  | S (3-5 metres tall)     |               |                            |                  |              |                  |                             |  |
|             |