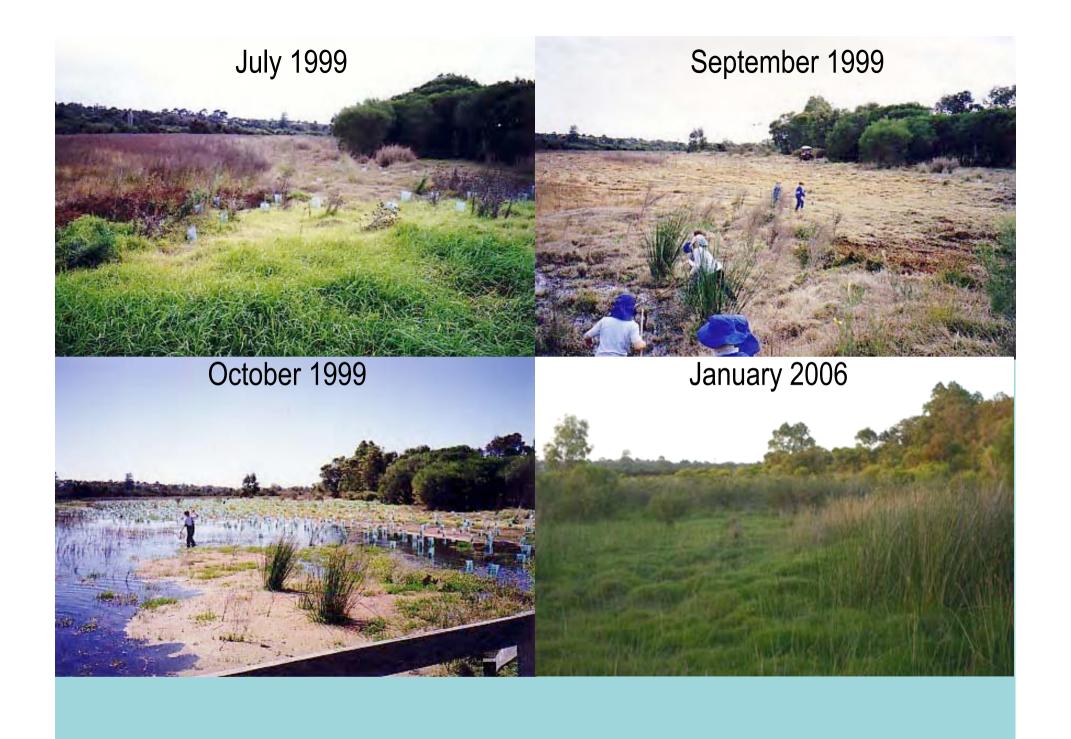

# **BASELINE STUDIES**

Tassle sedge (Carex fascicularis)

State of WA (Dept. of Environment)