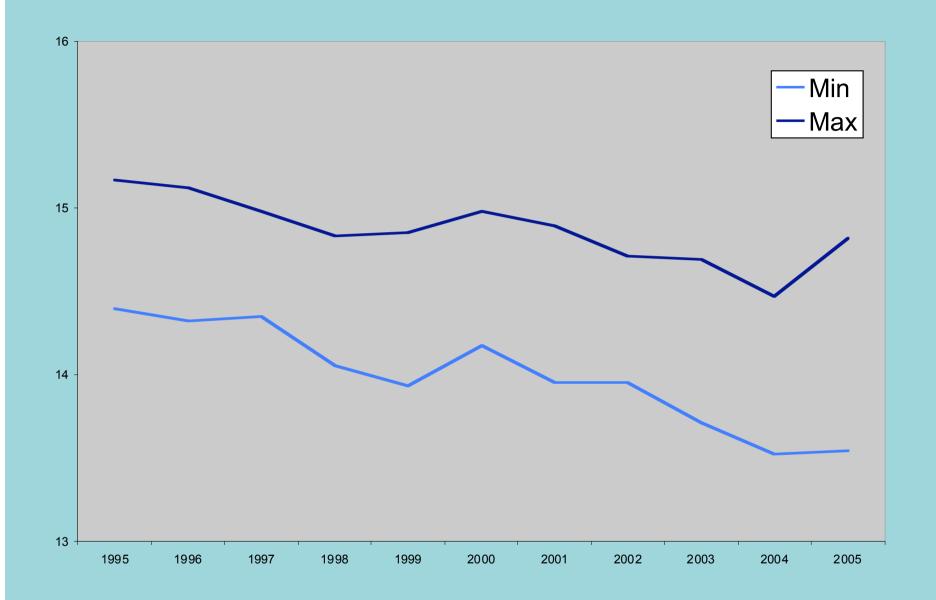

# Restoring vegetation in degraded wetlands

Denise Crosbie Cockburn Wetlands Education Centre

## **OUR ORGANISATION**











## **EARLY REVEGETATION EFFORTS**





| Total seedlings | = | 5,285 |
|-----------------|---|-------|
| Total species   | = | 11    |

| Life Form         | %  |
|-------------------|----|
| Trees/tall shrubs | 69 |
| Med/low shrubs    | 12 |
| Sedges            | 19 |

# Watering?





#### 23 November 2005



# **BASELINE STUDIES**







Tassle sedge (Carex fascicularis)





State of WA (Dept. of Environment)

#### Zonation

1995 2005























#### Wetland seed production area (Wet SPA)



Established August 2005

Photo taken yesterday

## SITE PREPARATION









## 27 January 2005





## Seed bank germination trials





## REVEGETATION







|             |                         |               | 14-15th contour<br>(587m2) |                  |              |                  | 15-16th contour<br>(793 m2) |  |
|-------------|-------------------------|---------------|----------------------------|------------------|--------------|------------------|-----------------------------|--|
| Life Form   | Scientific name         | Plants/<br>m2 | No of plants               | Total<br>Area m2 | No of plants | Total<br>Area m2 |