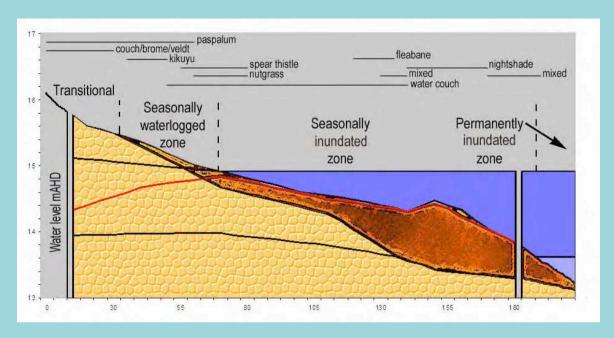

|  |
|             | Baumea juncea           | 8             | 550                        | 69               |              | 0                |                             |  |
|             | Patersonia occidentalis | 5             | 30                         | 6                |              | 0                |                             |  |
|             |                         | Subtotals     | 580                        | 268              | 0            | 0                |                             |  |
|             |                         | TOTALS        | 710                        | 365              | 0            | 0                |                             |  |

















## MAINTENANCE



## Weeding



















## Watering