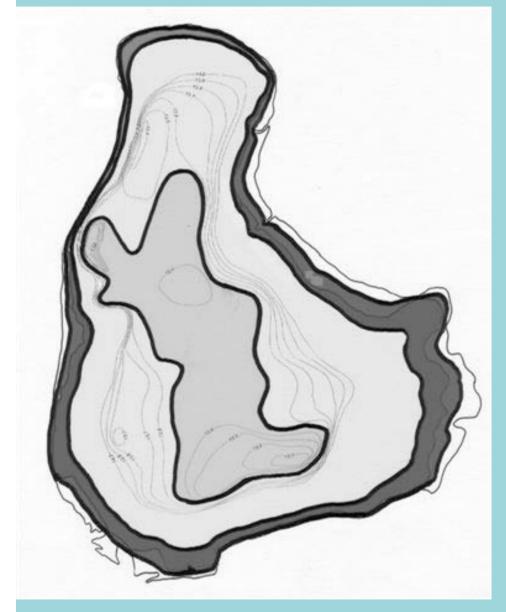

# **BASELINE STUDIES**

Tassle sedge (Carex fascicularis)

State of WA (Dept. of Environment)

#### Zonation

1995 2005