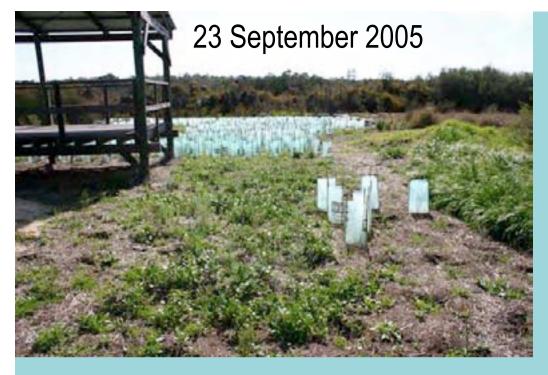

|                             |  |
|             | Baumea juncea           | 8             | 550                        | 69               |              | 0                |                             |  |
|             | Patersonia occidentalis | 5             | 30                         | 6                |              | 0                |                             |  |
|             |                         | Subtotals     | 580                        | 268              | 0            | 0                |                             |  |
|             |                         | TOTALS        | 710                        | 365              | 0            | 0                |                             |  |

















## MAINTENANCE



## Weeding



















## Watering