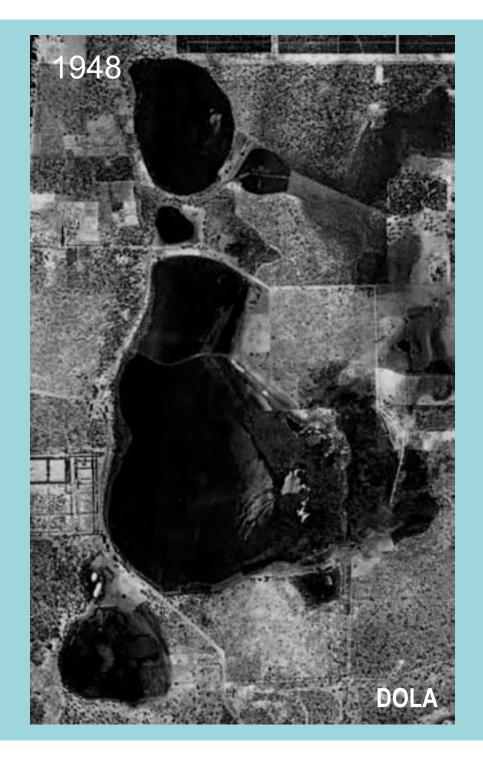

# **BASELINE STUDIES**

Tassle sedge (Carex fascicularis)

State of WA (Dept. of Environment)

#### Zonation

1995 2005