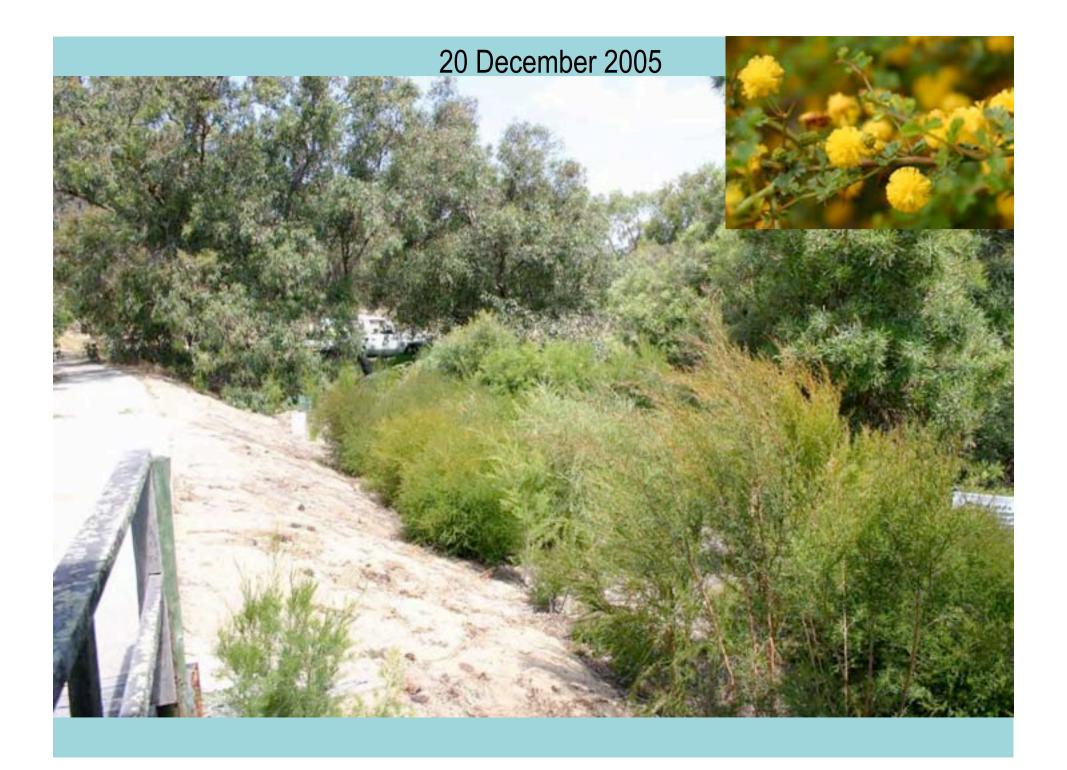

|  |
|             | Baumea juncea           | 8             | 550                        | 69               |              | 0                |                             |  |
|             | Patersonia occidentalis | 5             | 30                         | 6                |              | 0                |                             |  |
|             |                         | Subtotals     | 580                        | 268              | 0            | 0                |                             |  |
|             |                         | TOTALS        | 710                        | 365              | 0            | 0                |                             |  |

















## MAINTENANCE



## Weeding



















## Watering