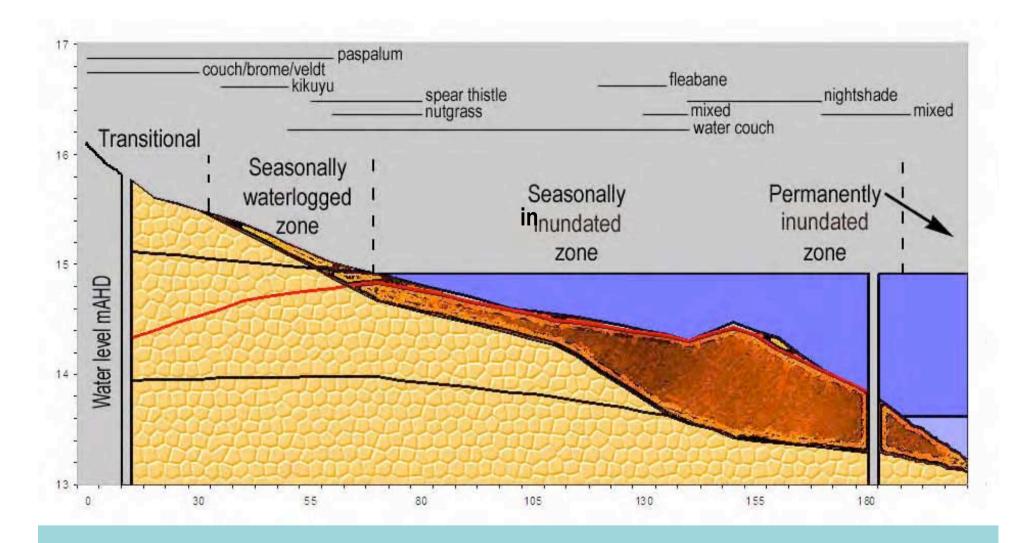

# Restoring vegetation in degraded wetlands

Denise Crosbie Cockburn Wetlands Education Centre

## **OUR ORGANISATION**











## **EARLY REVEGETATION EFFORTS**





| Total seedlings | = | 5,285 |
|-----------------|---|-------|
| Total species   | = | 11    |

| Life Form         | %  |
|-------------------|----|
| Trees/tall shrubs | 69 |
| Med/low shrubs    | 12 |
| Sedges            | 19 |

# Watering?





#### 23 November 2005



# **BASELINE STUDIES**







Tassle sedge (Carex fascicularis)





State of WA (Dept. of Environment)

#### Zonation

1995 2005























#### Wetland seed production area (Wet SPA)



Established August 2005

Photo taken yesterday

## SITE PREPARATION









## 27 January 2005





## Seed bank germination trials





## REVEGETATION







|             |                         |               | 14-15th contour<br>(587m2) |                  |              |                  | 15-16th contour<br>(793 m2) |  |
|-------------|-------------------------|---------------|----------------------------|------------------|--------------|------------------|-----------------------------|--|
| Life Form   | Scientific name         | Plants/<br>m2 | No of plants               | Total<br>Area m2 | No of plants | Total<br>Area m2 |                             |  |
| TALL SHRUB  | S (3-5 metres tall)     |               |