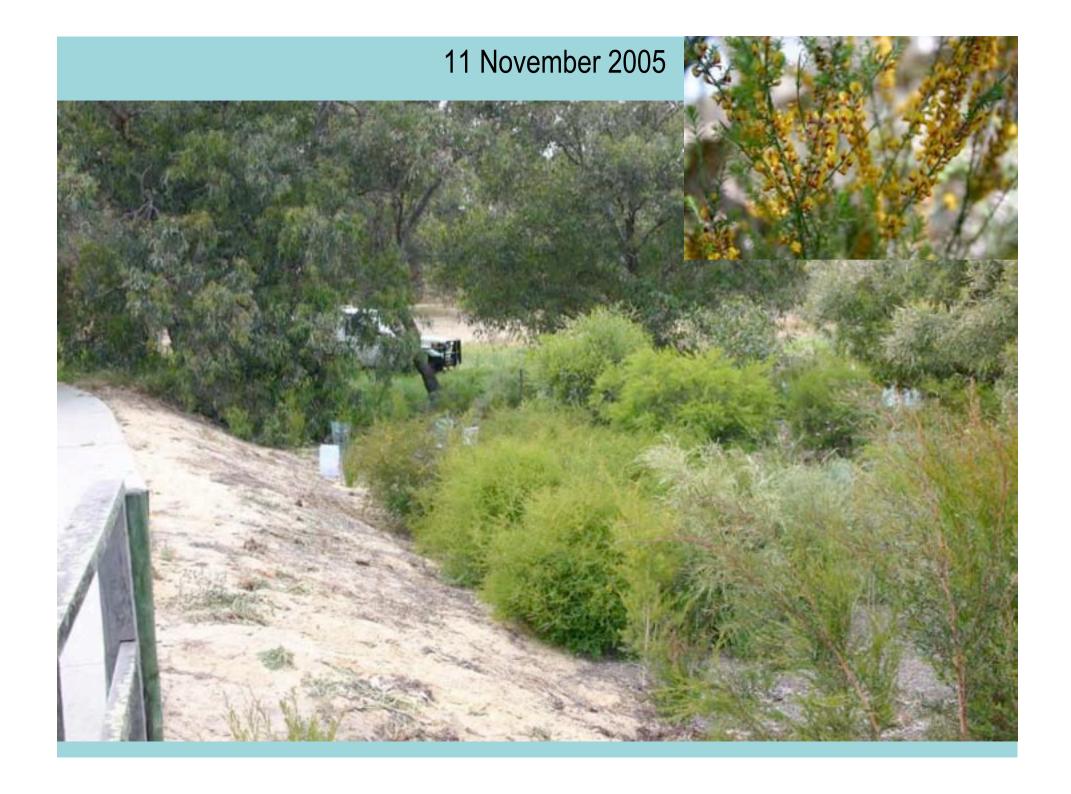

|  |
|             | Baumea juncea           | 8             | 550                        | 69               |              | 0                |                             |  |
|             | Patersonia occidentalis | 5             | 30                         | 6                |              | 0                |                             |  |
|             |                         | Subtotals     | 580                        | 268              | 0            | 0                |                             |  |
|             |                         | TOTALS        | 710                        | 365              | 0            | 0                |                             |  |

















## MAINTENANCE



## Weeding



















## Watering