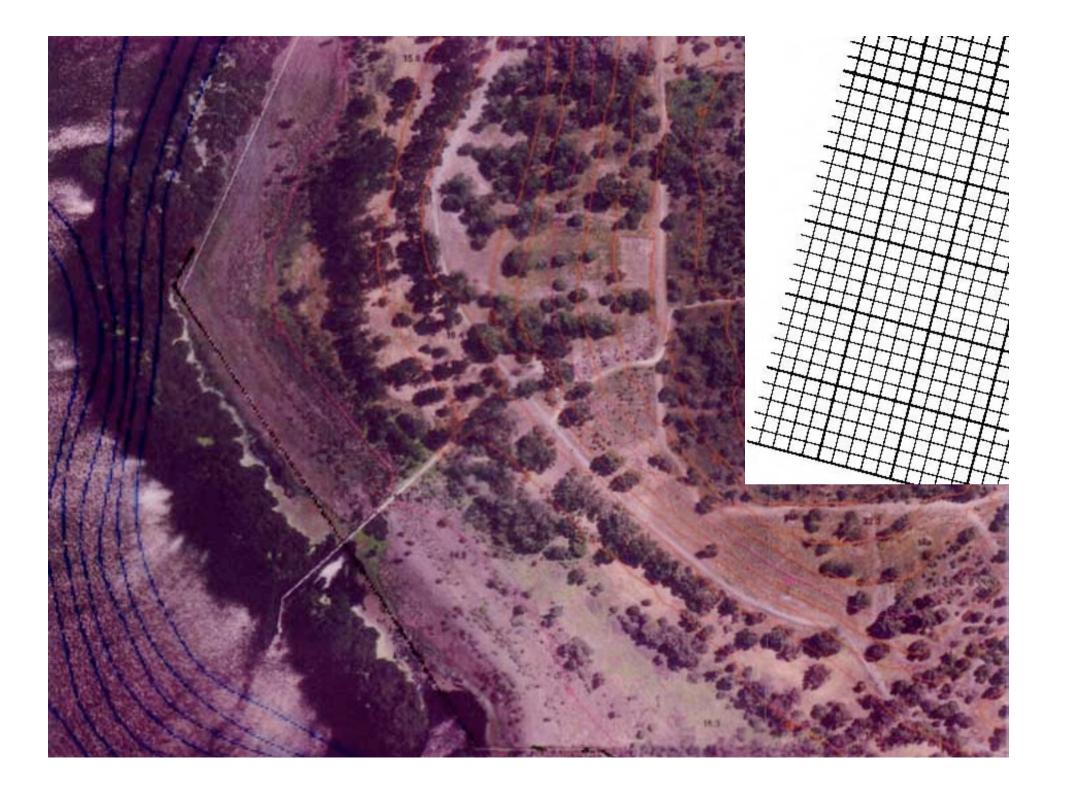

## REVEGETATION

|             |                         |               | 14-15th contour<br>(587m2) |                  |              |                  | 15-16th contour<br>(793 m2) |  |
|-------------|-------------------------|---------------|----------------------------|------------------|--------------|------------------|-----------------------------|--|
| Life Form   | Scientific name         | Plants/<br>m2 | No of plants               | Total<br>Area m2 | No of plants | Total<br>Area m2 |                             |  |
| TALL SHRUB  | S (3-5 metres tall)     |               |                            |                  |              |                  |                             |  |
|             | Acacia pulchella        | 1             | 30                         | 30               |              | 0                |                             |  |
|             | Agonis linearifolia     | 1.5           | 100                        | 67               |              | 0                |                             |  |
|             |                         |               | 130                        | 97               | 0            | 0                |                             |  |
| PERENNIAL H | HERBS                   |               |                            |                  |              |                  |                             |  |
|             | Baumea juncea           | 8             | 550                        | 69               |              | 0                |                             |  |
|             | Patersonia occidentalis | 5             | 30                         | 6                |              | 0                |                             |  |
|             |                         | Subtotals     | 580                        | 268              | 0            | 0                |                             |  |
|             |                         | TOTALS        | 710                        | 365              | 0            | 0                |                             |  |