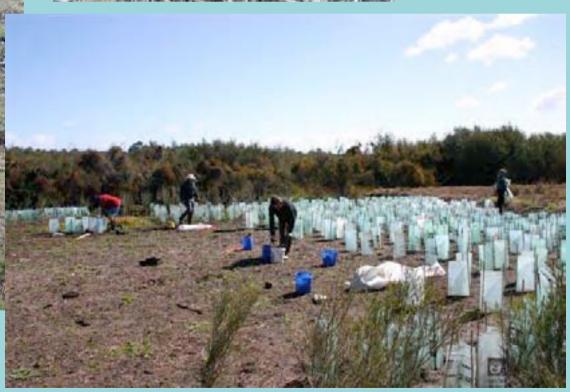

|                  |              |                  |                             |  |
|             | Baumea juncea           | 8             | 550                        | 69               |              | 0                |                             |  |
|             | Patersonia occidentalis | 5             | 30                         | 6                |              | 0                |                             |  |
|             |                         | Subtotals     | 580                        | 268              | 0            | 0                |                             |  |
|             |                         | TOTALS        | 710                        | 365              | 0            | 0                |                             |  |

















## MAINTENANCE



## Weeding



















## Watering