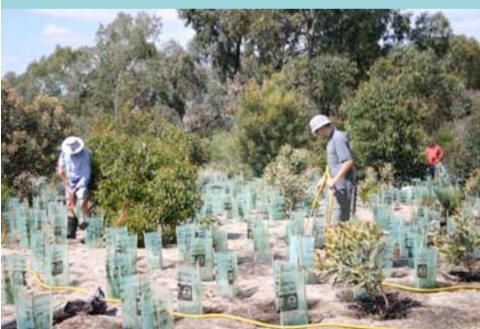

|  |
|             | Baumea juncea           | 8             | 550                        | 69               |              | 0                |                             |  |
|             | Patersonia occidentalis | 5             | 30                         | 6                |              | 0                |                             |  |
|             |                         | Subtotals     | 580                        | 268              | 0            | 0                |                             |  |
|             |                         | TOTALS        | 710                        | 365              | 0            | 0                |                             |  |

















## MAINTENANCE



## Weeding



















## Watering