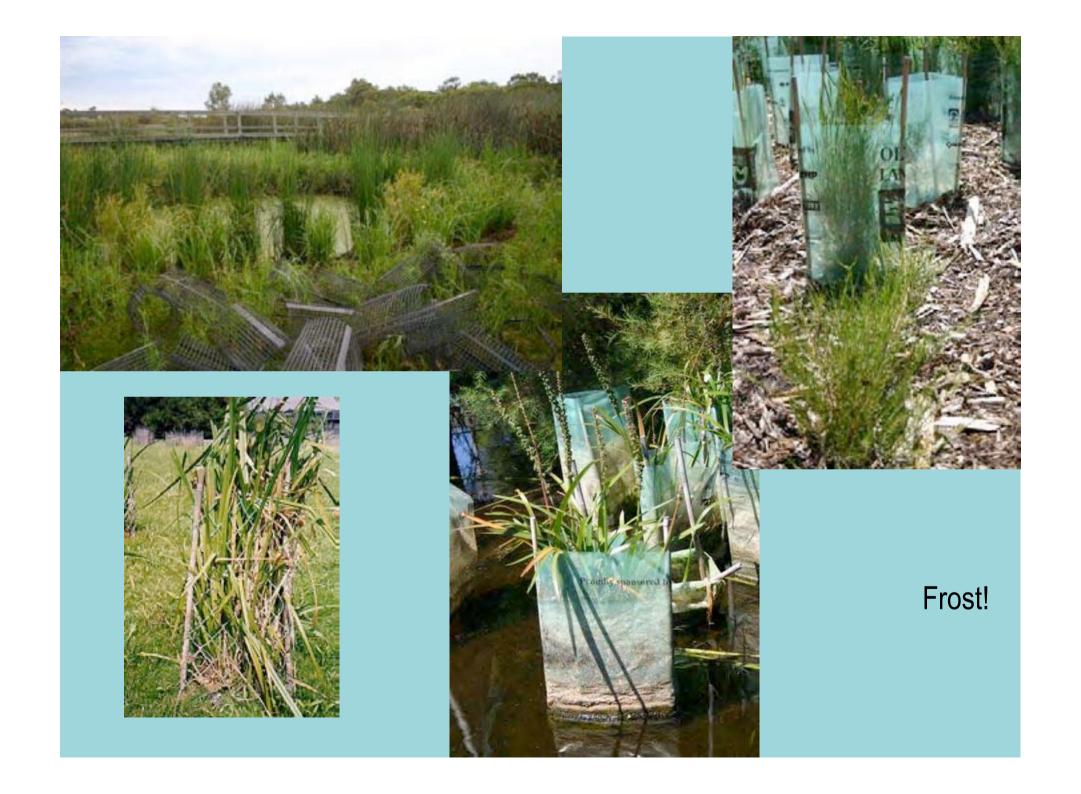

|                  |              |                  |                             |  |
|             | Baumea juncea           | 8             | 550                        | 69               |              | 0                |                             |  |
|             | Patersonia occidentalis | 5             | 30                         | 6                |              | 0                |                             |  |
|             |                         | Subtotals     | 580                        | 268              | 0            | 0                |                             |  |
|             |                         | TOTALS        | 710                        | 365              | 0            | 0                |                             |  |

















## MAINTENANCE



## Weeding



















## Watering