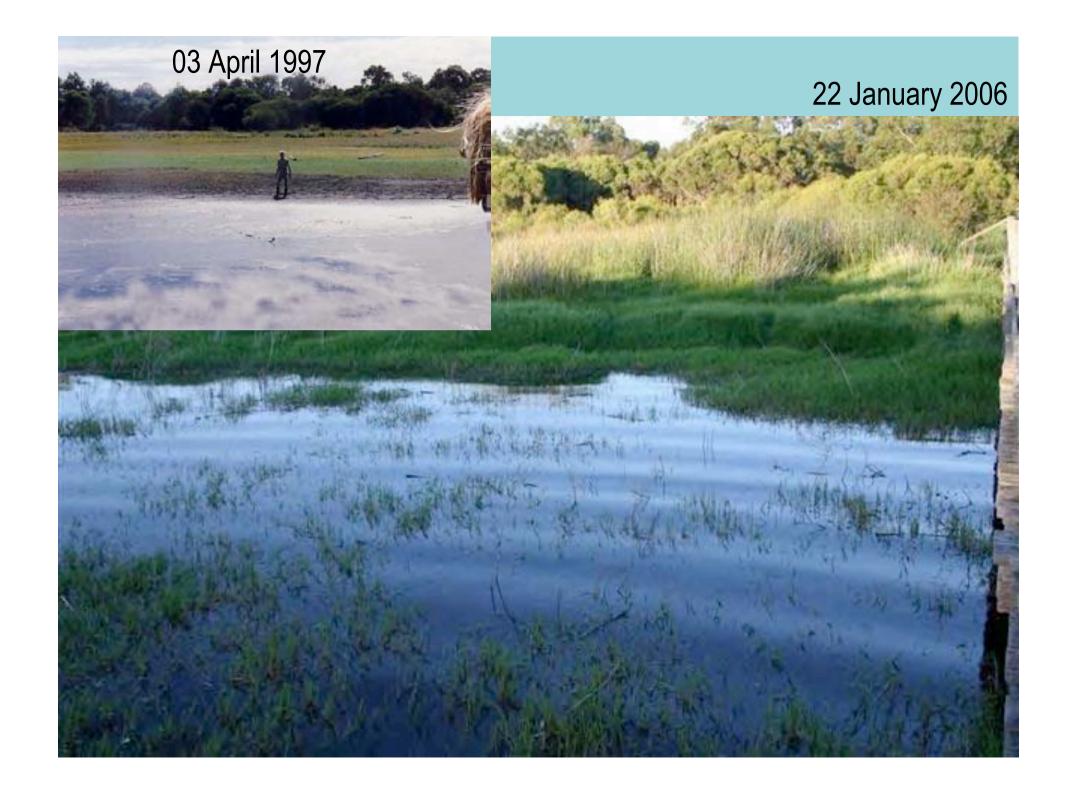

# Restoring vegetation in degraded wetlands

Denise Crosbie Cockburn Wetlands Education Centre

## **OUR ORGANISATION**











## **EARLY REVEGETATION EFFORTS**





| Total seedlings | = | 5,285 |
|-----------------|---|-------|
| Total species   | = | 11    |

| Life Form         | %  |
|-------------------|----|
| Trees/tall shrubs | 69 |
| Med/low shrubs    | 12 |
| Sedges            | 19 |

# Watering?





#### 23 November 2005



# **BASELINE STUDIES**







Tassle sedge (Carex fascicularis)





State of WA (Dept. of Environment)

#### Zonation

1995 2005























#### Wetland seed production area (Wet SPA)



Established August 2005

Photo taken yesterday

## SITE PREPARATION









## 27 January 2005





## Seed bank germination trials





## REVEGETATION







|             |                         |               | 14-15th contour<br>(587m2) |                  |              |                  | 15-16th contour<br>(793 m2) |  |
|-------------|-------------------------|---------------|----------------------------|------------------|--------------|------------------|-----------------------------|--|
| Life Form   | Scientific name         | Plants/<br>m2 | No of plants               | Total<br>Area m2 | No of plants | Total<br>Area m2 |                             |  |
| TALL SHRUB  | S (3-5 metres tall)     |               |                            |                  |              |                  |                             |  |
|             | Acacia