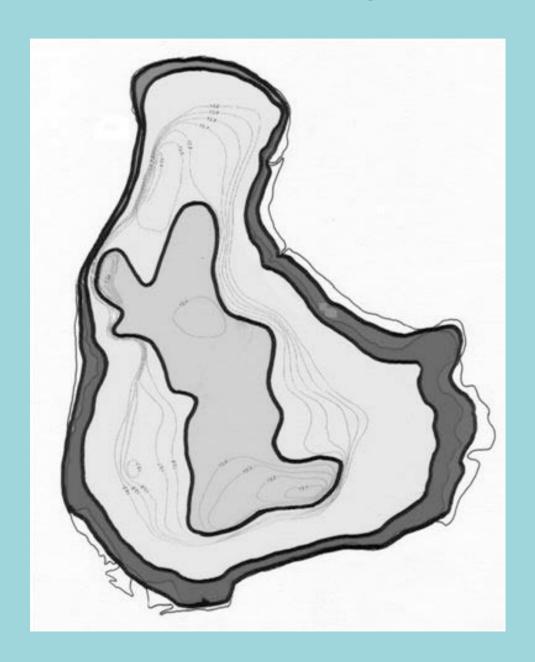

|              |                  |                             |  |
|             | Baumea juncea           | 8             | 550                        | 69               |              | 0                |                             |  |
|             | Patersonia occidentalis | 5             | 30                         | 6                |              | 0                |                             |  |
|             |                         | Subtotals     | 580                        | 268              | 0            | 0                |                             |  |
|             |                         | TOTALS        | 710                        | 365              | 0            | 0                |                             |  |

















## MAINTENANCE



## Weeding



















## Watering