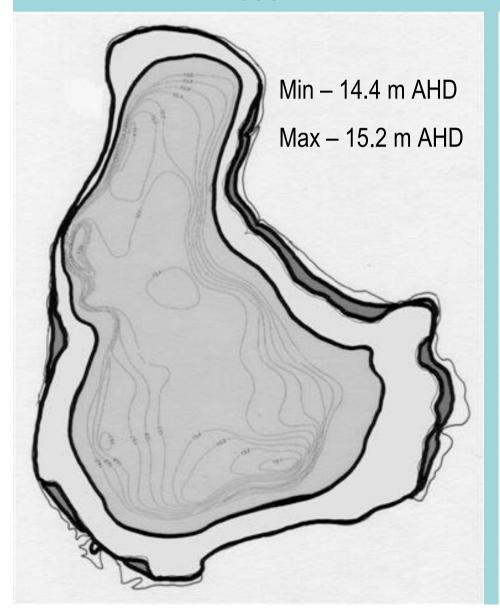

# **BASELINE STUDIES**

Tassle sedge (Carex fascicularis)

State of WA (Dept. of Environment)

#### Zonation

1995 2005