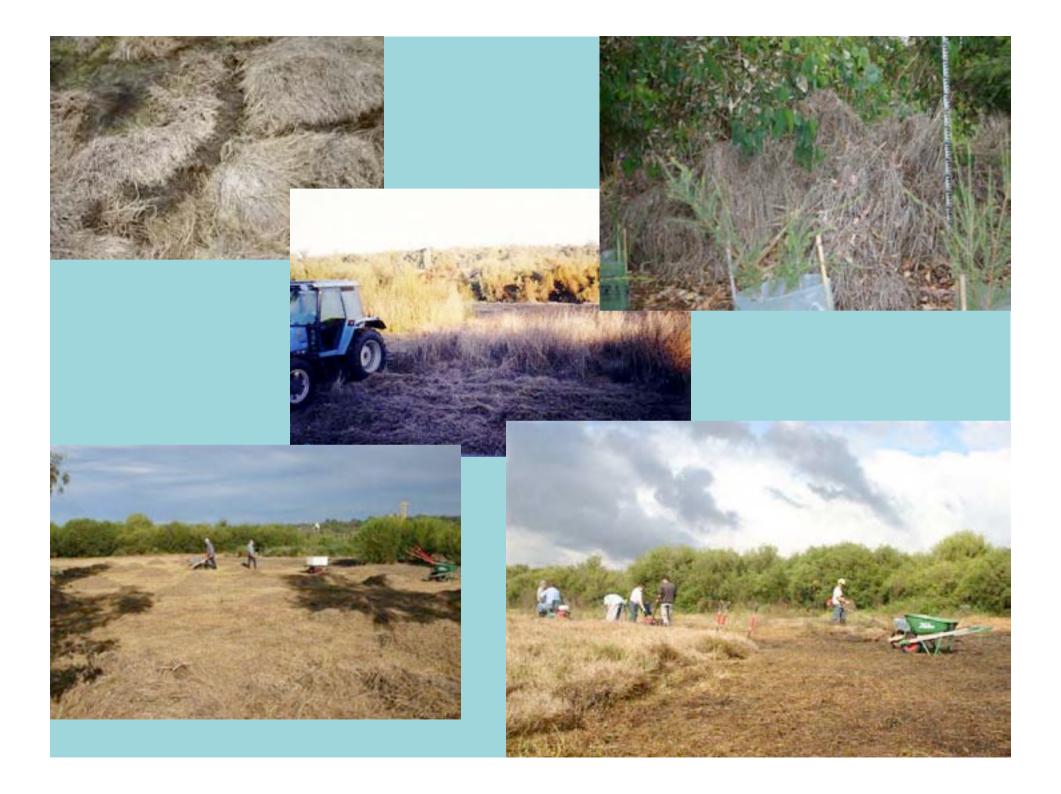

# Restoring vegetation in degraded wetlands

Denise Crosbie Cockburn Wetlands Education Centre

## **OUR ORGANISATION**











## **EARLY REVEGETATION EFFORTS**





| Total seedlings | = | 5,285 |
|-----------------|---|-------|
| Total species   | = | 11    |

| Life Form         | %  |
|-------------------|----|
| Trees/tall shrubs | 69 |
| Med/low shrubs    | 12 |
| Sedges            | 19 |

# Watering?





#### 23 November 2005



# **BASELINE STUDIES**







Tassle sedge (Carex fascicularis)





State of WA (Dept. of Environment)

#### Zonation

1995 2005























#### Wetland seed production area (Wet SPA)



Established August 2005

Photo taken yesterday

## SITE PREPARATION









## 27 January 2005





## Seed bank germination trials





## REVEGETATION







|             |                         |               | 14-15th contour<br>(587m2) |                  |              |                  | 15-16th contour<br>(793 m2) |  |
|-------------|-------------------------|---------------|----------------------------|------------------|--------------|------------------|-----------------------------|--|
| Life Form   | Scientific name         | Plants/<br>m2 | No of plants               | Total<br>Area m2 | No of plants | Total<br>Area m2 |                             |  |
| TALL SHRUB  | S (3-5 metres tall)     |               |                            |                  |              |                  |                             |  |
|             | Acacia pulchella        | 1