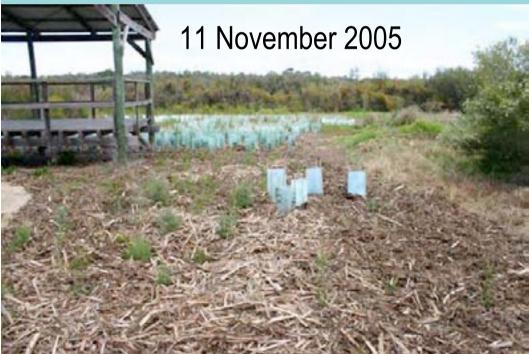

|                             |  |
|             | Baumea juncea           | 8             | 550                        | 69               |              | 0                |                             |  |
|             | Patersonia occidentalis | 5             | 30                         | 6                |              | 0                |                             |  |
|             |                         | Subtotals     | 580                        | 268              | 0            | 0                |                             |  |
|             |                         | TOTALS        | 710                        | 365              | 0            | 0                |                             |  |

















## MAINTENANCE



## Weeding



















## Watering