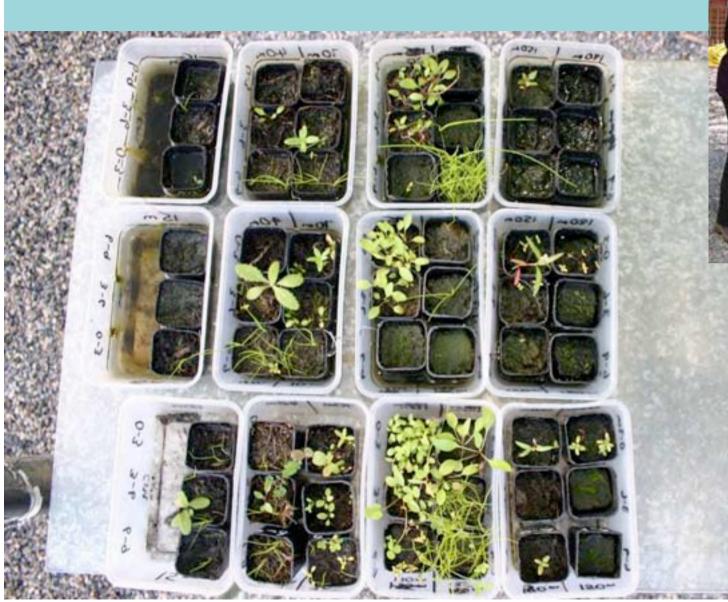

# Restoring vegetation in degraded wetlands

Denise Crosbie Cockburn Wetlands Education Centre

## **OUR ORGANISATION**











## **EARLY REVEGETATION EFFORTS**





| Total seedlings | = | 5,285 |
|-----------------|---|-------|
| Total species   | = | 11    |

| Life Form         | %  |
|-------------------|----|
| Trees/tall shrubs | 69 |
| Med/low shrubs    | 12 |
| Sedges            | 19 |

# Watering?





#### 23 November 2005



# **BASELINE STUDIES**







Tassle sedge (Carex fascicularis)





State of WA (Dept. of Environment)

#### Zonation

1995 2005























#### Wetland seed production area (Wet SPA)



Established August 2005

Photo taken yesterday

## SITE PREPARATION









## 27 January 2005





## Seed bank germination trials





## REVEGETATION







|             |                         |               | 14-15th contour<br>(587m2) |                  |              |                  | 15-16th contour<br>(793 m2) |  |
|-------------|-------------------------|---------------|----------------------------|------------------|--------------|------------------|-----------------------------|--|
| Life Form   | Scientific name         | Plants/<br>m2 | No of plants               | Total<br>Area m2 | No of plants | Total<br>Area m2 |                             |  |
| TALL SHRUB  | S (3-5 metres tall)     |               |                            |                  |              |                  |                             |  |
|             | Acacia pulchella        | 1             | 30