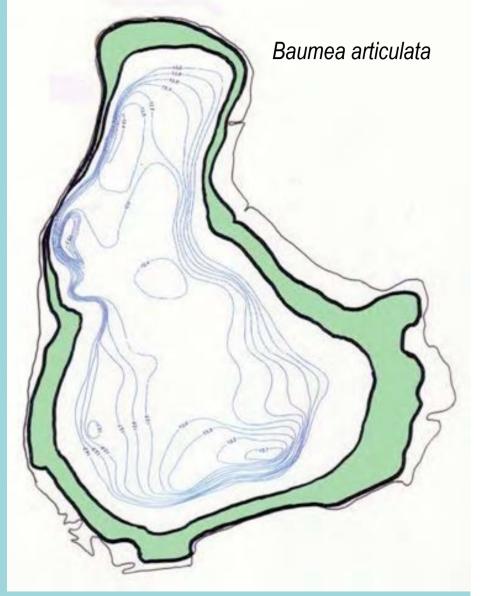

# **BASELINE STUDIES**

Tassle sedge (Carex fascicularis)

State of WA (Dept. of Environment)

#### Zonation

1995 2005