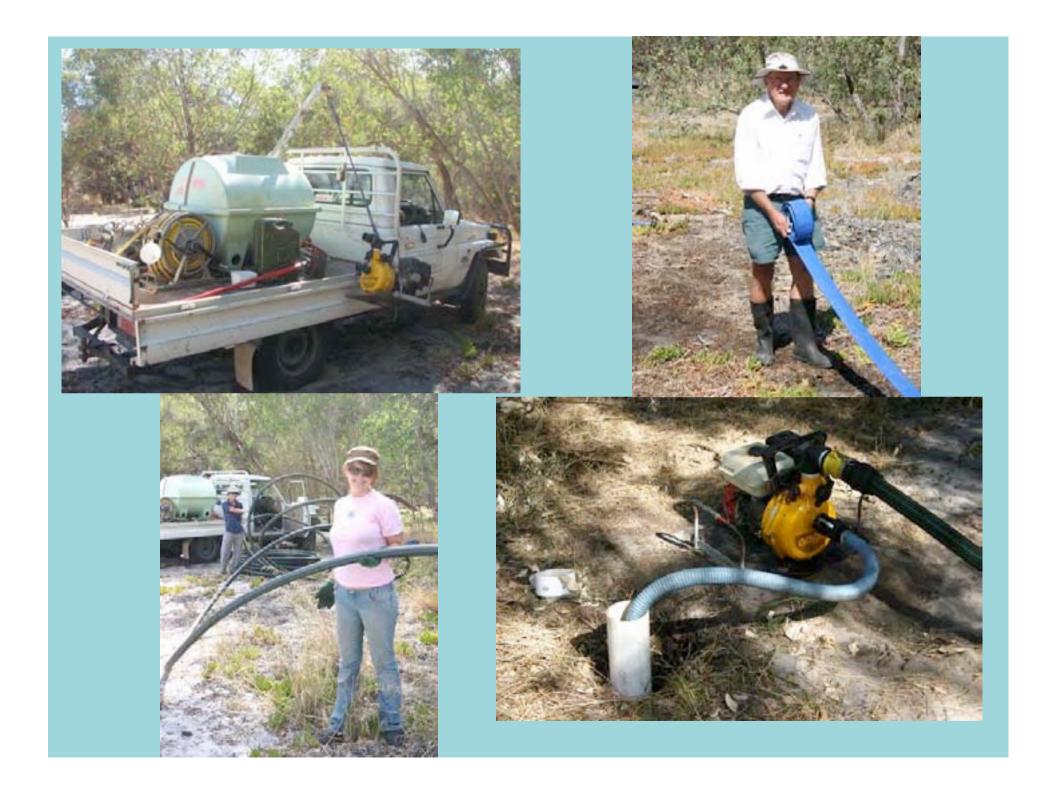

|  |
|             | Baumea juncea           | 8             | 550                        | 69               |              | 0                |                             |  |
|             | Patersonia occidentalis | 5             | 30                         | 6                |              | 0                |                             |  |
|             |                         | Subtotals     | 580                        | 268              | 0            | 0                |                             |  |
|             |                         | TOTALS        | 710                        | 365              | 0            | 0                |                             |  |

















## MAINTENANCE



## Weeding



















## Watering