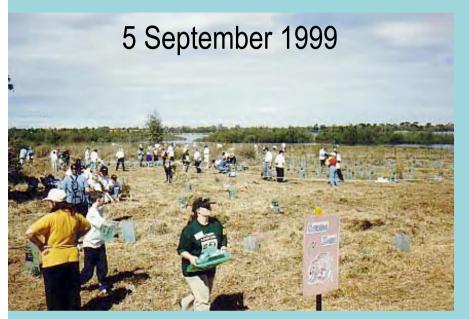

## **EARLY REVEGETATION EFFORTS**

| Total seedlings | = | 5,285 |
|-----------------|---|-------|
| Total species   | = | 11    |

| Life Form         | %  |
|-------------------|----|
| Trees/tall shrubs | 69 |
| Med/low shrubs    | 12 |
| Sedges            | 19 |